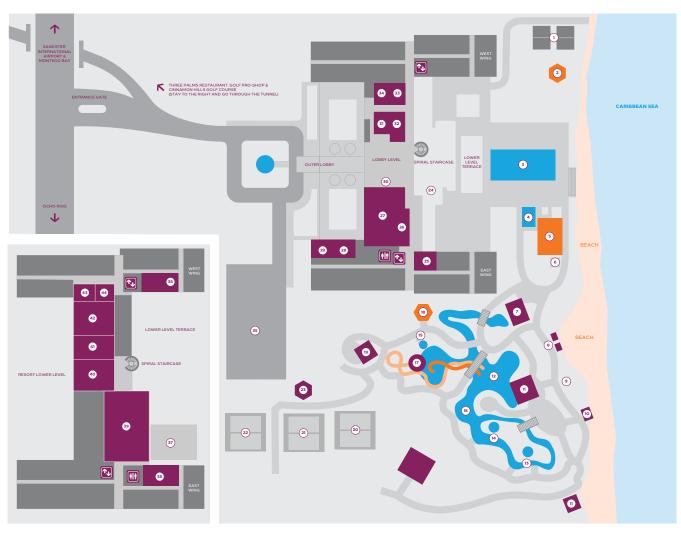

- 1. Volleyball Court
- 2. West Lawn Gazebo
- 3. Pool
- 4. Pool Bar
- 5. Seaside Bar & Grille
- 6. Giant Chess Board
- 7. Towel Hut
- 8. Soothe Spa by The Sea
- (Cabanas)
- 9. Non-Motorized Water-Sports
- 10. Entertainment Stage
- 11. Mangoes (Restaurant)
- 12. Sugar Mill Falls (Water Park)
- 13. Hot Tub 3
- 14. Hot Tub 2
- 15. Hot Tub 1
- 16. Lazy River
- 17. Water Slides
- 18. Wedding Gazebo
- 19. Kids Club
- 20. Tennis Court 1
- 21. Tennis and Pickleball Court
- 22. Tennis Court 3

- 23. Tennis Pro-Shop
- 24. Bar King Frog
- 25. Game Room
- 26. Gift Shop
- 27. Cricket Club Sports Bar
- 28. Wedding Showroom
- 29. Board Room
- 30. Front Desk
- 31. Falmouth (Meeting Room)
- 32. Trelawny (Meeting Room)
- 33. Negril (Meeting Room)
- 34. Port Antonio (Meeting Room)
- 35. Parking

## **RESORT LOWER LEVEL**

- 36. Fitness Center
- 37. Fresh Terrace
- 38. Soothe Spa by the Sea
- 39. Fresh (Restaurant)
- 40. Rum Factory (Restaurant)
- 41. Hanover (Meeting Room)
- 42. Rose Hall Ballroom
- 43. Mount Zion (Meeting Room)
- 44. Cornwall (Meeting Room)